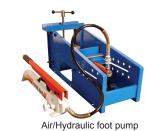

# **Coupling Inserters**

Application: For insertion of hose shanks into hose with a 70mm to 181mm OD

| Part No.  | Description                                                  | Price \$ |
|-----------|--------------------------------------------------------------|----------|
| CI96      | Supplied with a 10,000 PSI hand pump and 5 ton ram.          | 10486.53 |
| CI96AH    | Supplied with a 10,000 PSI Air/Hydraulic pump and 5 ton ram. | 12791.86 |
| CI9311SML | Small jaws for 25mm to 75mm OD hose                          | 263.32   |