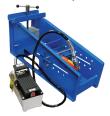

# **Coupling Inserters**

Application: For insertion of hose shanks into hose with a 70mm to 181mm OD

| Part No.  | Description                                                  | Price \$ |
|-----------|--------------------------------------------------------------|----------|
| CI96      | Supplied with a 10,000 PSI hand pump and 5 ton ram.          | 10486.53 |
| CI96AH    | Supplied with a 10,000 PSI Air/Hydraulic pump and 5 ton ram. | 12791.86 |
| CI9311SML | Small jaws for 25mm to 75mm OD hose                          | 263.32   |