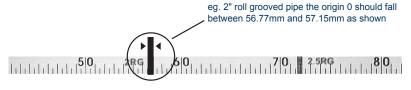

## Dixon™ Diameter Tape with Groove Depth Dimensions

An accurate groove depth is critical to the performance of any grooved piping system. Get it right with Dixon<sup>TM</sup>'s diameter tape with roll grooved dimensions.

### How to use Dixon™'s diameter tape

Place the diameter tape around the pipe or hose to be measured.

For grooved pipe, check that the tape is sitting flat on the base of the groove, around the entire circumference. Measure the diameter. This measurement is taken by reading the point along the tape that lines up '0'.

### Using groove depth markings

If the groove is within specification, the origin '0' will fall within the relevant tolerance band, if the groove is outside specification, the '0' will be outside the relevant tolerance band.