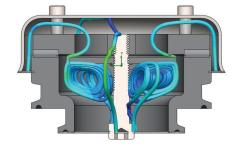

## Air & Vacuum Relief Tank Vent Valve

| Features:        | The valve relieves pressure as the fluid level rises while filling a tank The valve relieves vacuum as the fluid level drops while emptying a tank all many and all clamp connections on the same valve  Dome helps in preventing external contamination Light weight, robust PVC and 304 stainless steel construction Can use any clamp gasket |
|------------------|-------------------------------------------------------------------------------------------------------------------------------------------------------------------------------------------------------------------------------------------------------------------------------------------------------------------------------------------------|
| Materials:       | 304 stainless steel     PVC                                                                                                                                                                                                                                                                                                                     |
| Flow Rate:       | 110m³/Hr                                                                                                                                                                                                                                                                                                                                        |
| Vacuum Break:    | 0.1 PSI                                                                                                                                                                                                                                                                                                                                         |
| Pressure Relief: | 0.1 PSI                                                                                                                                                                                                                                                                                                                                         |