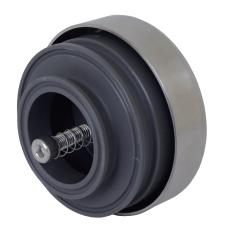

## Air & Vacuum Relief Tank Vent Valve

| Features:        | The valve relieves pressure as the fluid level rises while filling a tank The valve relieves vacuum as the fluid level drops while emptying a tank all many and all clamp connections on the same valve  Dome helps in preventing external contamination Light weight, robust PVC and 304 stainless steel construction Can use any clamp gasket |
|------------------|-------------------------------------------------------------------------------------------------------------------------------------------------------------------------------------------------------------------------------------------------------------------------------------------------------------------------------------------------|
| Materials:       | 304 stainless steel     PVC                                                                                                                                                                                                                                                                                                                     |
| Flow Rate:       | 110m³/Hr                                                                                                                                                                                                                                                                                                                                        |
| Vacuum Break:    | 0.1 PSI                                                                                                                                                                                                                                                                                                                                         |
| Pressure Relief: | 0.1 PSI                                                                                                                                                                                                                                                                                                                                         |