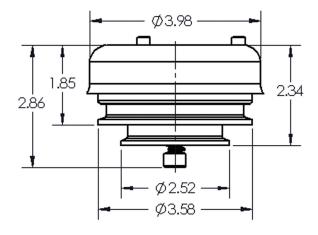

## Air & Vacuum Relief Tank Vent Valve

| Features:        | The valve relieves pressure as the fluid level rises while filling a tank The valve relieves vacuum as the fluid level drops while emptying a tank all many and all clamp connections on the same valve  Dome helps in preventing external contamination Light weight, robust PVC and 304 stainless steel construction Can use any clamp gasket |
|------------------|-------------------------------------------------------------------------------------------------------------------------------------------------------------------------------------------------------------------------------------------------------------------------------------------------------------------------------------------------|
| Materials:       | 304 stainless steel     PVC                                                                                                                                                                                                                                                                                                                     |
| Flow Rate:       | 110m³/Hr                                                                                                                                                                                                                                                                                                                                        |
| Vacuum Break:    | 0.1 PSI                                                                                                                                                                                                                                                                                                                                         |
| Pressure Relief: | 0.1 PSI                                                                                                                                                                                                                                                                                                                                         |

| Size (inch) | Part No.    | Price \$ |
|-------------|-------------|----------|
| 2 and 3     | TVPC200-300 | 199.35   |

Vent Flow Pipes Pressure Analysis