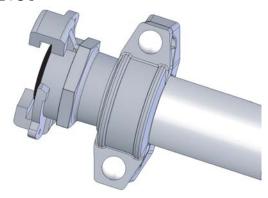

## 2" Shouldered Surelock

The new Surelock x Shouldered Coupling is a cost effective solution designed to eliminate the need for laborious threaded connections.

Developed specifically for Australian underground mining applications, the Surelock Shouldered Coupling is another innovative product from Dixon.

- 500 psi Working Pressure
- New Composite Bellows Seal
- SG Iron AS1831-400-250-12
- Natural rubber gasket
- Part number SLV50