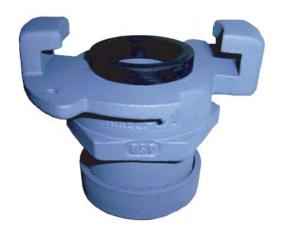

## 2" Shouldered Surelock

The new Surelock x Shouldered Coupling is a cost effective solution designed to eliminate the need for laborious threaded connections.

Developed specifically for Australian underground mining applications, the Surelock Shouldered Coupling is another innovative product from Dixon.

- 500 psi Working Pressure
- New Composite Bellows Seal
- SG Iron AS1831-400-250-12
- Natural rubber gasket
- Part number SLV50