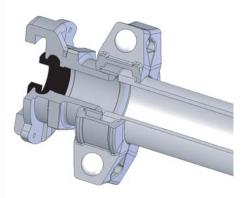

## 2" Shouldered Surelock

The new Surelock x Shouldered Coupling is a cost effective solution designed to eliminate the need for laborious threaded connections.

Developed specifically for Australian underground mining applications, the Surelock Shouldered Coupling is another innovative product from Dixon.

- 500 psi Working Pressure
- New Composite Bellows Seal
- SG Iron AS1831-400-250-12
- Natural rubber gasket
- Part number SLV50