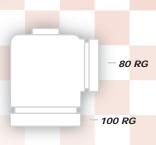

**BSP Female** To R/G Adaptors

Screwed Adaptors 25mm - 150mm

Rigid Couplings 32mm - 200mm

Mech Tee RG 80mm - 200mm

Mech Tee BSPF 50mm - 150mm

Concentric Reducers 50mm - 200mm

End Cap c/w BSP Outlet 80mm - 200mm