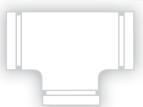

## Dixon Galvanised Roll Grooved Fittings

The Right Connection™

100 RG 80 RG 100 RG

**Equal Tees** 40mm - 200mm

Hydrant Stack Tee

Hydrant End Run Hydrant Hose Reel **Elbow Elbow** 

Offset Reducing Tee

Hydrant Hose Reel Tee