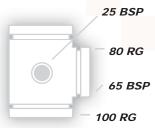

## Dixon Galvanised Roll Grooved Fittings

The Right Connection™

100 RG 80 RG 100 RG

**Equal Tees** 40mm - 200mm

Hydrant Stack Tee

Hydrant End Run Hydrant Hose Reel **Elbow Elbow** 

Offset Reducing Tee

Hydrant Hose Reel Tee