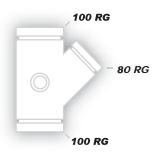

## Dixon Galvanised Roll Grooved Fittings

The Right Connection™

100 RG 80 RG 100 RG

**Equal Tees** 40mm - 200mm

Hydrant Stack Tee

Hydrant End Run Hydrant Hose Reel **Elbow Elbow** 

Offset Reducing Tee

Hydrant Hose Reel Tee