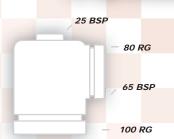

**BSP Female** To R/G Adaptors

Screwed Adaptors 25mm - 150mm

Rigid Couplings 32mm - 200mm

Mech Tee RG 80mm - 200mm

Mech Tee BSPF 50mm - 150mm

Concentric Reducers 50mm - 200mm

End Cap c/w BSP Outlet 80mm - 200mm