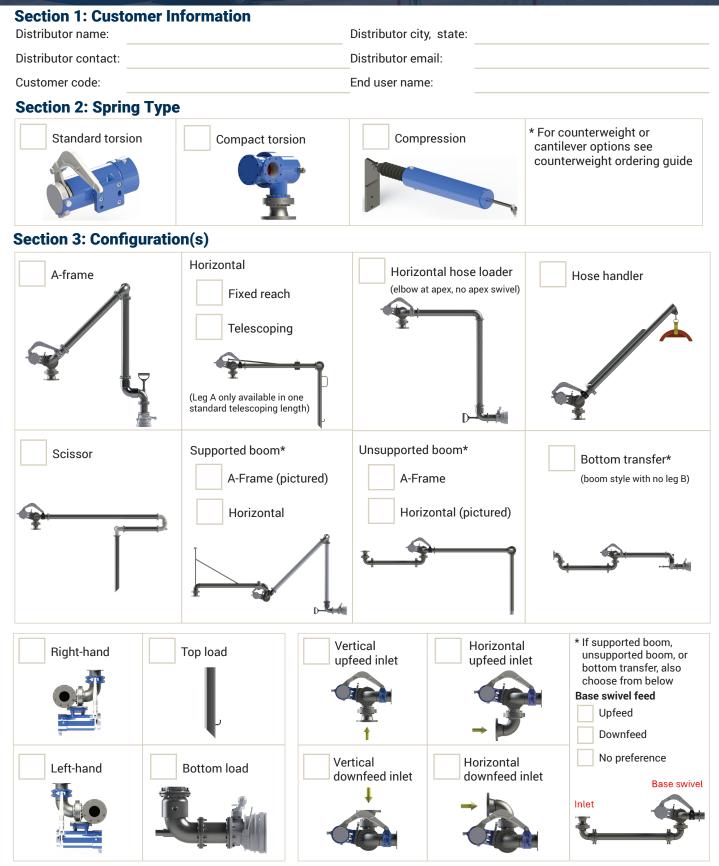

## ORDERING GUIDE Spring Balanced Loading Arms

Custom options are available. Contact Dixon Specialty Products at 888.226.4673 or dspsales@dixonvalve.com.

• Uncommon Excellence • Uncommon

## **Section 4: Leg Measurements and Materials**

Measure legs as indicated in graphic below - centerline of swivel to centerline of swivel (standard), and round to the nearest inch. If measuring flange to flange (non-standard), **PLEASE NOTE** somewhere on this page. Please be sure to refer to A, B, and Boom/Scissor legs correctly, as indicated in the graphic below.