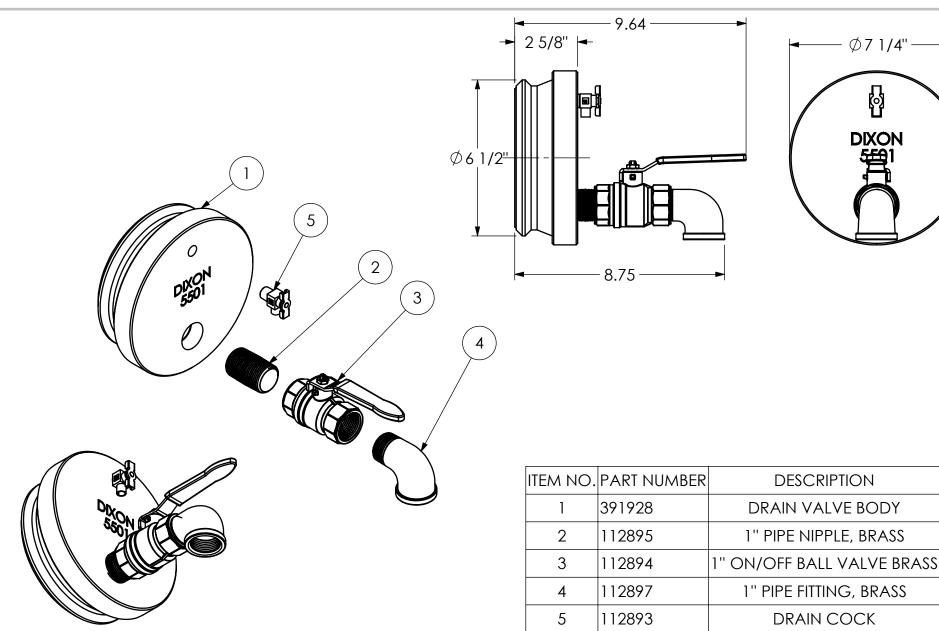

DO NOT SCALE THIS DRAWING

DIXON

U.S.A.

QTY

THE RIGHT CONNECTION ™

, TITLE:

**API COUPLER DRAIN VALVE** 

MATERIAL:

AL, BRASS, PLATED STEEL, SS, RUBBER

PART NUMBER

**5501 CUSTOMER DRAWING**