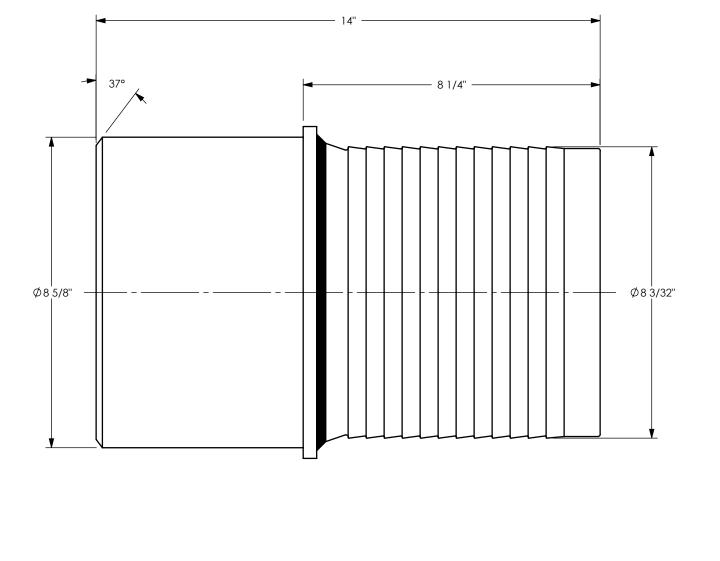

| condution the recipient turner agrees that this drawing or any design detail or<br>concept disclosed herein shall not be used in any way detrimental to or in<br>competition with the owner. If the recipent does not agree to the terms of this | DIXON CONNECTION <sup>™</sup>               |
|--------------------------------------------------------------------------------------------------------------------------------------------------------------------------------------------------------------------------------------------------|---------------------------------------------|
|                                                                                                                                                                                                                                                  | TITLE:<br>8" HOLEDALL STEM WITH BEVELED END |
|                                                                                                                                                                                                                                                  | MATERIAL: STAINLESS STEEL                   |
| DO NOT SCALE THIS DRAWING                                                                                                                                                                                                                        | PART NUMBER: TPR128                         |