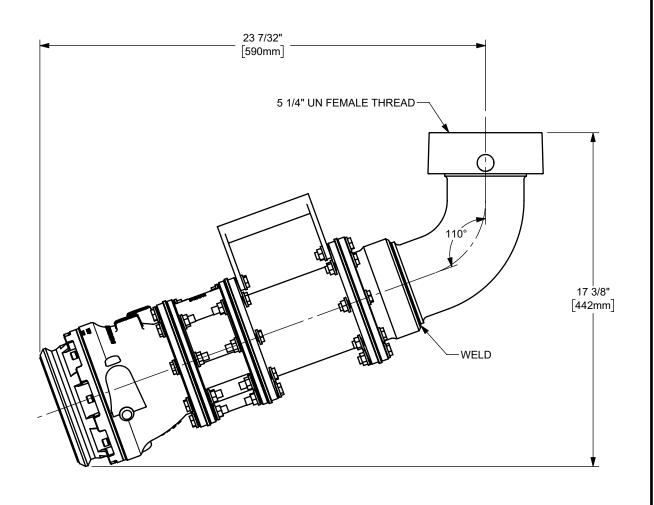

THE RIGHT CONNECTION ™

U.S.A.

4" RAILCAR UNLOADING ASSEMBLY

DIXON [

DO NOT SCALE THIS DRAWING

MATERIAL: PART NUMBER:

TF010001H10API