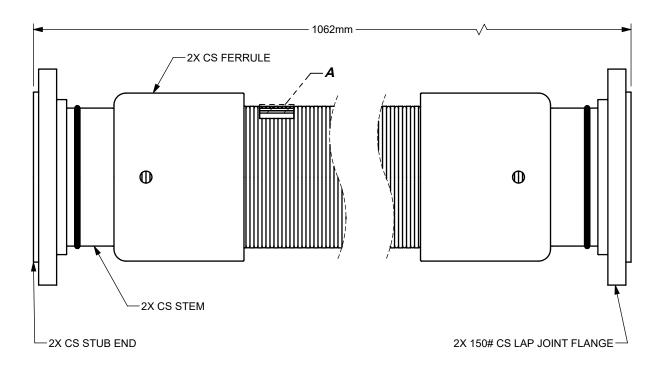

**DETAIL A SCALE 1:1** 

The Right Connection™

dixonvalve.com

## DIXON [ U.S.A.

THE RIGHT CONNECTION ™

TTLE:

ITLE: 8" x 1062MM GSM WATER HOSE w/ 150# CS FLOATING FLANGE AT EACH END

MATERIAL:

N/A

PART NUMBER:

T456456450041XA