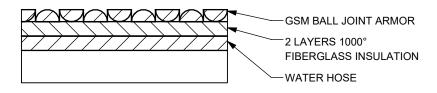

## DIXON [ U.S.A.

THE RIGHT CONNECTION ™

TTLE:

ITLE: 8" x 1062MM GSM WATER HOSE w/ 150# CS FLOATING FLANGE AT EACH END

MATERIAL:

N/A

PART NUMBER:

T456456450041XA