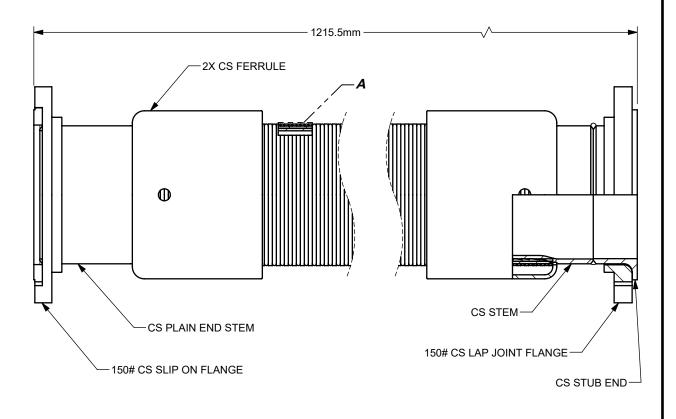

## DIXON [

U.S.A.

THE RIGHT CONNECTION ™

8" x 1215.5MM GSM WATER HOSE w/ 150# CS FLOATING FLANGE x 150# CS FIXED FLANGE

MATERIAL:

PART NUMBER:

T456446450048XA