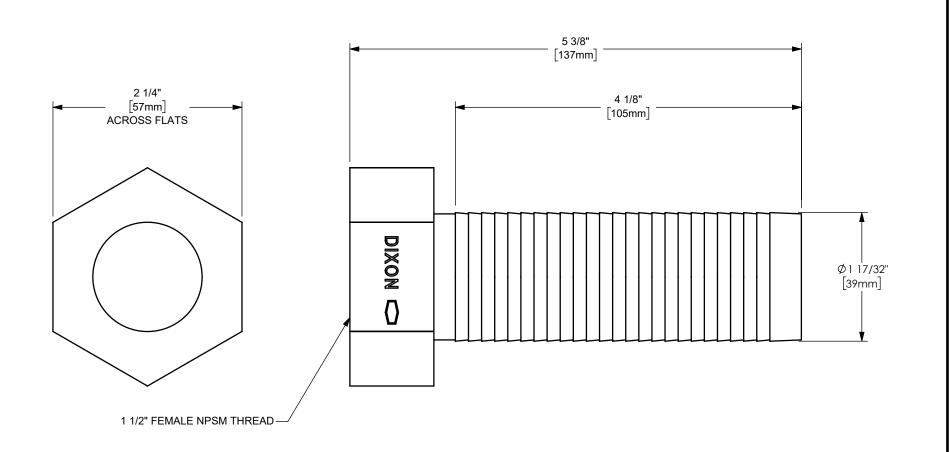

## NOTE(S)

- 1) GASKET NOT SHOWN.
- 2) SEE WEBSITE FOR REPLACEMENT PARTS.

The Right Connection™

dixonvalve.com

| ITEM NO.                                                                                                                                                                                                                                                                                                                                                                                                                                                                                                                                                                                                                                                      | REPLACEMENT PART NUMBER |                                                                                                                       | DESCRIPTION | MATERIAL | QTY. |
|---------------------------------------------------------------------------------------------------------------------------------------------------------------------------------------------------------------------------------------------------------------------------------------------------------------------------------------------------------------------------------------------------------------------------------------------------------------------------------------------------------------------------------------------------------------------------------------------------------------------------------------------------------------|-------------------------|-----------------------------------------------------------------------------------------------------------------------|-------------|----------|------|
| PROPRIETARY AND CONFIDENTIAL  This drawing is owned by Dixon Valve & Coupling Co. and shall be returned upon demand. It is loaned on condition that it shall not be copied or reproduced or submitted to others without the owners consent. In accepting it subject to this condition the recipient further agrees that this drawing or any design detail or concept disclosed herein shall not be used in any way detrimental to or in competition with the owner. If the recipient does not agree to the terms of this agreement they shall return this drawing immediately. The information contained in this drawing is subject to change without notice. |                         | DIXON U.S.A.  THE RIGHT CONNECTION ™  TITLE:  1 1/2" SUPER KING™ LONG SHANK HOSE COUPLING  MATERIAL:  STAINLESS STEEL |             |          |      |
| DO NOT SCALE THIS DRAWING                                                                                                                                                                                                                                                                                                                                                                                                                                                                                                                                                                                                                                     |                         | RSHR20                                                                                                                |             |          |      |