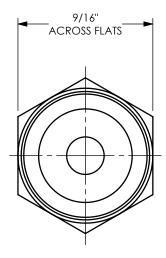

U.S.A.

1/4" HOSE SHANK X 1/4" MALE NPT INSERT

MATERIAL:

PART NUMBER:

TITLE:

STAINLESS STEEL

DO NOT SCALE THIS DRAWING

**RN22**