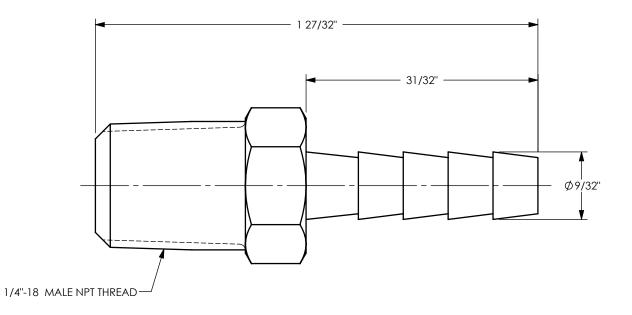

U.S.A.

1/4" HOSE SHANK X 1/4" MALE NPT INSERT

MATERIAL:

PART NUMBER:

TITLE:

STAINLESS STEEL

DO NOT SCALE THIS DRAWING

**RN22**