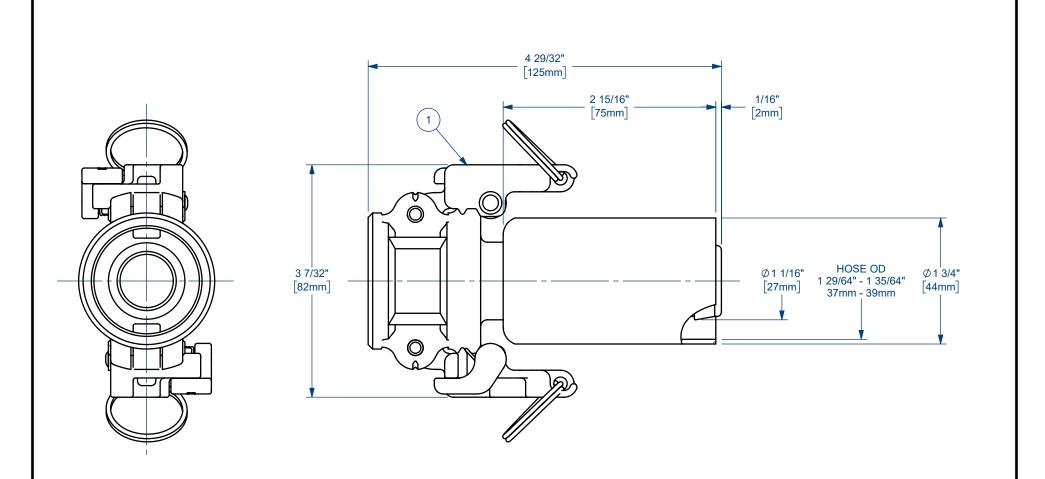

- NOTE(S) 1) DIMENSION ACROSS OPEN CAM ARMS: 6 11/32" 2) GASKET NOT SHOWN. 3) SEE WEBSITE FOR REPLACEMENT PARTS.

| 2                                                                                                                                                                                                                                                                                                                                                                                                                                                                                                                                                                                                                                                                                           | 100-G-BU                | 1" GASKET                         |                                                                                                                                         | BUNA-N          | 1    |
|---------------------------------------------------------------------------------------------------------------------------------------------------------------------------------------------------------------------------------------------------------------------------------------------------------------------------------------------------------------------------------------------------------------------------------------------------------------------------------------------------------------------------------------------------------------------------------------------------------------------------------------------------------------------------------------------|-------------------------|-----------------------------------|-----------------------------------------------------------------------------------------------------------------------------------------|-----------------|------|
| 1                                                                                                                                                                                                                                                                                                                                                                                                                                                                                                                                                                                                                                                                                           | RHEZ175                 | 1" EZ BOSS-LOCK™ CAM ARM ASSEMBLY |                                                                                                                                         | STAINLESS STEEL | 2    |
| ITEM NO.                                                                                                                                                                                                                                                                                                                                                                                                                                                                                                                                                                                                                                                                                    | REPLACEMENT PART NUMBER | DESCRIPTION                       |                                                                                                                                         | MATERIAL        | QTY. |
| <b>PROPRIETARY AND CONFIDENTIAL</b><br>This drawing is owned by Dixon Valve & Coupling Co. and shall be returned<br>upon demand. It is loaned on condition that it shall not be copied or<br>reproduced or submitted to others without the owners consent. In accepting it<br>subject to this condition the recipient further agrees that this drawing or any<br>design detail or concept disclosed herein shall not be used in any way<br>detrimental to or in competition with the owner. If the recipient does not agree<br>to the terms of this agreement they shall return this drawing immediately.<br>The information contained in this drawing is subject to change without notice. |                         |                                   | DIXON ↓ U.S.A.<br>THE RIGHT CONNECTION ™<br>TITLE: 1" EZ BOSS-LOCK™ COUPLER<br>WITH HOLEDALL™ FERRULE<br>MATERIAL:<br>REPLACEMENT PARTS |                 |      |
| DO NOT SCALE THIS DRAWING                                                                                                                                                                                                                                                                                                                                                                                                                                                                                                                                                                                                                                                                   |                         |                                   | PART NUMBER:                                                                                                                            | RC100EZ-20      |      |