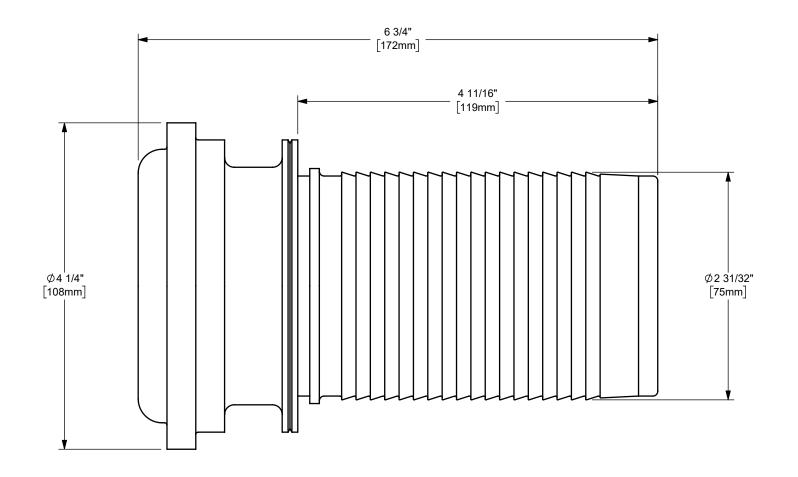

FOR USE WITH MANDALS 51 MANTEX HP LAYFLAT HIGH PRESSURE HOSE ONLY

The Right Connection™

dixonvalve.com

## DIXON [

U.S.A.

THE RIGHT CONNECTION ™

TITLE:

3" BOSS™ GJ CRIMP STEM UNDERSIZED SPECIAL

MATERIAL:

PLATED IRON

DO NOT SCALE THIS DRAWING

PART NUMBER:

**GBU36**