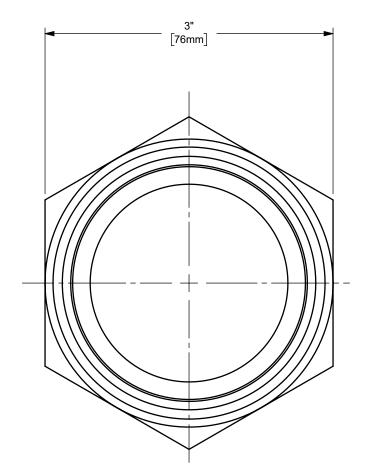

## DIXON [

U.S.A.

THE RIGHT CONNECTION  $^{\mathsf{TM}}$ 

2" BOSS™ GROUND JOINT FEMALE SPUD

MATERIAL:

PART NUMBER:

ΠΤLE:

ZINC PLATED CARBON STEEL