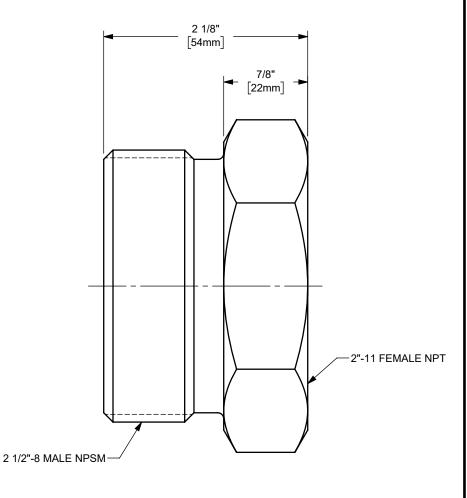

## DIXON [

U.S.A.

THE RIGHT CONNECTION  $^{\mathsf{TM}}$ 

2" BOSS™ GROUND JOINT FEMALE SPUD

MATERIAL:

PART NUMBER:

ΠΤLE:

ZINC PLATED CARBON STEEL