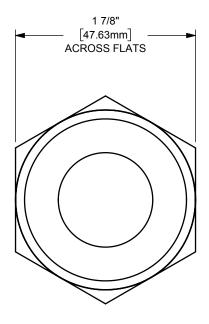

## DIXON [

U.S.A.

TITLE:

THE RIGHT CONNECTION ™

1" BOSS GROUND JOINT FEMALE SPUD WITH BRITISH THREAD

MATERIAL:

PART NUMBER:

ZINC PLATED CARBON STEEL