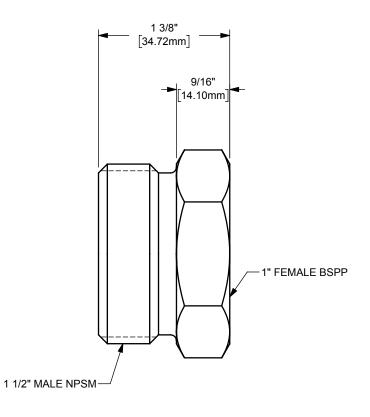

## DIXON [

U.S.A.

TITLE:

THE RIGHT CONNECTION ™

1" BOSS GROUND JOINT FEMALE SPUD WITH BRITISH THREAD

MATERIAL:

PART NUMBER:

ZINC PLATED CARBON STEEL