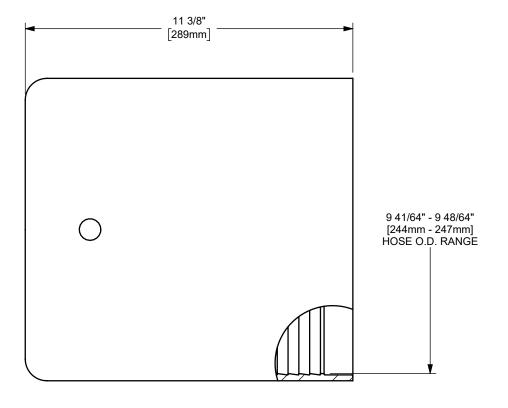

## DIXON [

U.S.A.

THE RIGHT CONNECTION ™

MATERIAL:

8" LONG STYLE HOLEDALL FERRULE

PART NUMBER:

PLATED STEEL

DO NOT SCALE THIS DRAWING