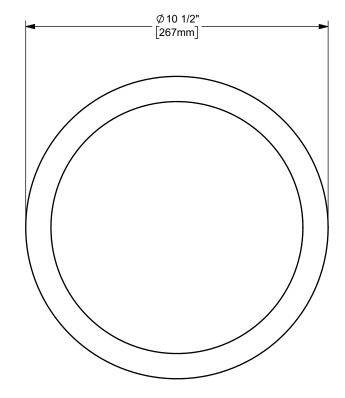

## DIXON [

U.S.A.

THE RIGHT CONNECTION ™

MATERIAL:

8" LONG STYLE HOLEDALL FERRULE

PART NUMBER:

PLATED STEEL

DO NOT SCALE THIS DRAWING