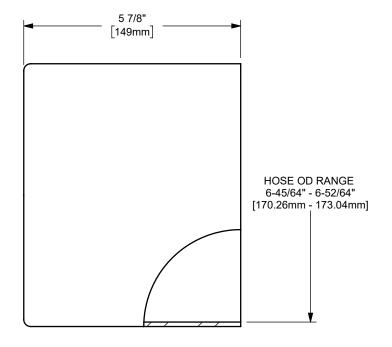

TITLE:

DIXON U.S.A.

THE RIGHT CONNECTION ™

6" KING CRIMP™ FERRULE

MATERIAL:

CARBON STEEL

DO NOT SCALE THIS DRAWING

PART NUMBER:

**CF600-4CS**