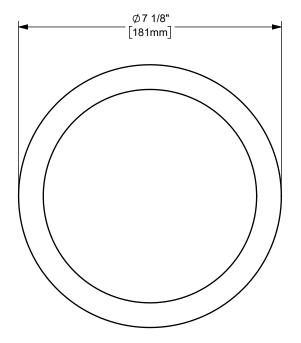

TITLE:

DIXON U.S.A.

THE RIGHT CONNECTION ™

6" KING CRIMP™ FERRULE

MATERIAL:

CARBON STEEL

DO NOT SCALE THIS DRAWING

PART NUMBER:

**CF600-4CS**