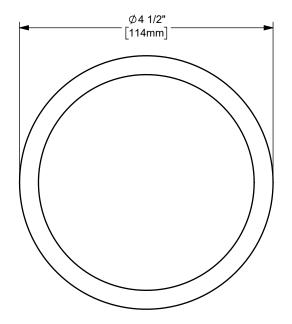

## DIXON [

TITLE:

THE RIGHT CONNECTION ™

MATERIAL:

4" KING CRIMP™ FERRULE

CARBON STEEL

PART NUMBER:

CF400-1CS