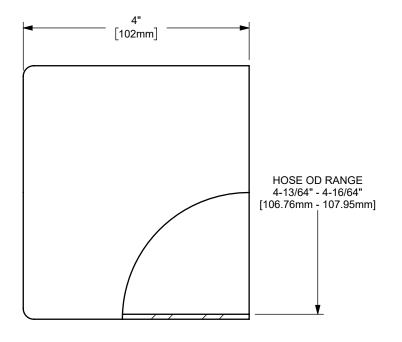

## DIXON [

TITLE:

THE RIGHT CONNECTION ™

MATERIAL:

4" KING CRIMP™ FERRULE

CARBON STEEL

PART NUMBER:

CF400-1CS