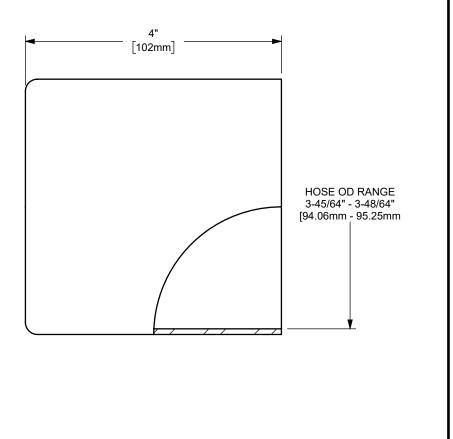

| DO NOT SCALE THIS DRAWING                                                                                                                                                                                                                        | CF300-9CS                      |
|--------------------------------------------------------------------------------------------------------------------------------------------------------------------------------------------------------------------------------------------------|--------------------------------|
| to the terms of this agreement they shall return this drawing immediately.<br>The information contained in this drawing is subject to change without notice.                                                                                     | MATERIAL: CARBON STEEL         |
| It subject to this condition the recipient further agrees that this drawing or any<br>design detail or concept disclosed herein shall not be used in any way<br>detrimental to or in competition with the owner. If the recipient does not agree | ™LE:<br>3" KING CRIMP™ FERRULE |
|                                                                                                                                                                                                                                                  | THE RIGHT CONNECTION TM        |
| PROPRIETARY AND CONFIDENTIAL                                                                                                                                                                                                                     | DIXON U.S.A.                   |