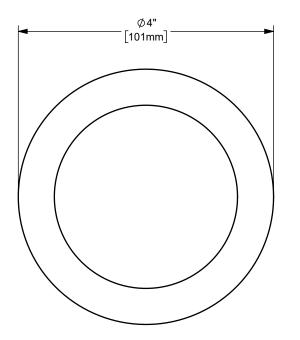

| DO NOT SCALE THIS DRAWING                                                                                                                                                                                                                        | CF300-9CS                      |
|--------------------------------------------------------------------------------------------------------------------------------------------------------------------------------------------------------------------------------------------------|--------------------------------|
| to the terms of this agreement they shall return this drawing immediately.<br>The information contained in this drawing is subject to change without notice.                                                                                     | MATERIAL: CARBON STEEL         |
| It subject to this condition the recipient further agrees that this drawing or any<br>design detail or concept disclosed herein shall not be used in any way<br>detrimental to or in competition with the owner. If the recipient does not agree | ™LE:<br>3" KING CRIMP™ FERRULE |
|                                                                                                                                                                                                                                                  | THE RIGHT CONNECTION TM        |
| PROPRIETARY AND CONFIDENTIAL                                                                                                                                                                                                                     | DIXON U.S.A.                   |