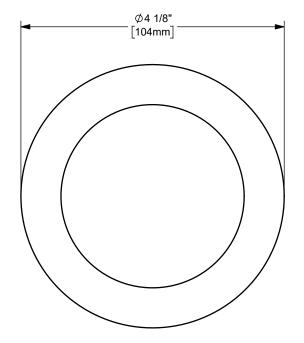

DIXON [

U.S.A.

ΓΙΤLE:

3" KING CRIMP™ FERRULE

MATERIAL:

CARBON STEEL

DO NOT SCALE THIS DRAWING

PART NUMBER:

CF300-11CS