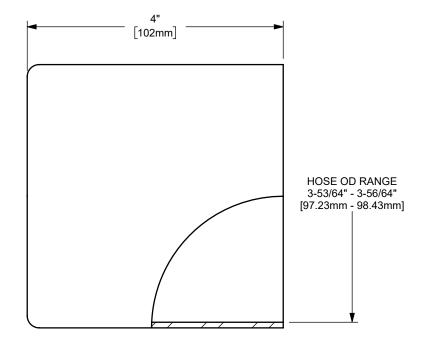

DIXON [

U.S.A.

ΓΙΤLE:

3" KING CRIMP™ FERRULE

MATERIAL:

CARBON STEEL

DO NOT SCALE THIS DRAWING

PART NUMBER:

CF300-11CS