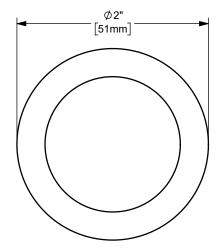

## DIXON [

U.S.A.

THE RIGHT CONNECTION  $\,^{\mathrm{TM}}$ 

TITLE:

1 1/2" KING CRIMP™ FERRULE

MATERIAL:

PART NUMBER:

CARBON STEEL

DO NOT SCALE THIS DRAWING

CF150-3CS