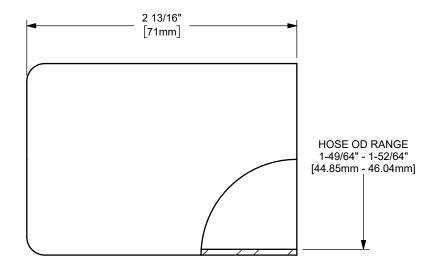

## DIXON [

U.S.A.

THE RIGHT CONNECTION  $\,^{\mathrm{TM}}$ 

TITLE:

1 1/2" KING CRIMP™ FERRULE

MATERIAL:

PART NUMBER:

CARBON STEEL

DO NOT SCALE THIS DRAWING

CF150-3CS