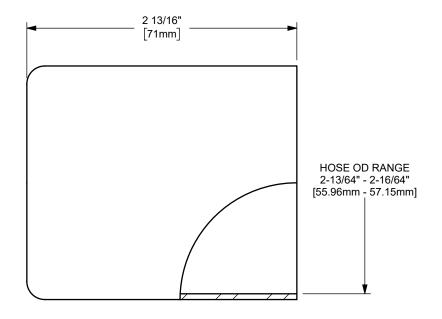

## DIXON [

U.S.A.

THE RIGHT CONNECTION  $\,^{\mathrm{TM}}$ 

1 1/2" KING CRIMP™ FERRULE

MATERIAL:

ΠΤLE:

CARBON STEEL

DO NOT SCALE THIS DRAWING

PART NUMBER:

CF150-10CS