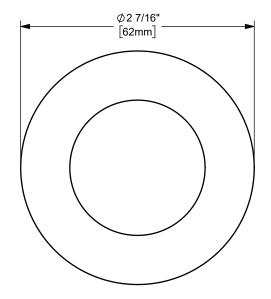

## DIXON [

U.S.A.

THE RIGHT CONNECTION  $\,^{\mathrm{TM}}$ 

1 1/2" KING CRIMP™ FERRULE

MATERIAL:

ΠΤLE:

CARBON STEEL

DO NOT SCALE THIS DRAWING

PART NUMBER:

CF150-10CS