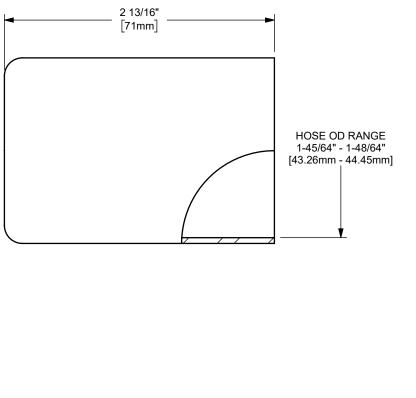

|   |                                                                                                                                                                                                                                                                                                                                                                                                                                                                                     | CARBON STEEL PART NUMBER: CF125-4CS                                       |
|---|-------------------------------------------------------------------------------------------------------------------------------------------------------------------------------------------------------------------------------------------------------------------------------------------------------------------------------------------------------------------------------------------------------------------------------------------------------------------------------------|---------------------------------------------------------------------------|
|   | This drawing is owned by Dixon Valve & Coupling Co. and shall be returned<br>upon demand. It is loaned on condition that it shall not be copied or<br>reproduced or submitted to others without the owners consent. In accepting<br>it subject to this condition the recipient further agrees that this drawing or any<br>design detail or concept disclosed herein shall not be used in any way<br>detrimental to or in competition with the owner. If the recipent does not agree | TITLE:<br>1 1/4" KING CRIMP™ FERRULE<br>MATERIAL:                         |
|   |                                                                                                                                                                                                                                                                                                                                                                                                                                                                                     | <b>DIXON</b> $\bigcirc$ U.S.A. <i>THE RIGHT CONNECTION</i> $^{\text{TM}}$ |
| 1 | PROPRIETARY AND CONFIDENTIAL                                                                                                                                                                                                                                                                                                                                                                                                                                                        |                                                                           |