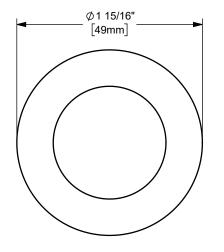

|   |                                                                                                                                                                                                                                                                                                                                                                                                                                                                                     | CARBON STEEL PART NUMBER: CF125-4CS                                       |
|---|-------------------------------------------------------------------------------------------------------------------------------------------------------------------------------------------------------------------------------------------------------------------------------------------------------------------------------------------------------------------------------------------------------------------------------------------------------------------------------------|---------------------------------------------------------------------------|
|   | This drawing is owned by Dixon Valve & Coupling Co. and shall be returned<br>upon demand. It is loaned on condition that it shall not be copied or<br>reproduced or submitted to others without the owners consent. In accepting<br>it subject to this condition the recipient further agrees that this drawing or any<br>design detail or concept disclosed herein shall not be used in any way<br>detrimental to or in competition with the owner. If the recipent does not agree | TITLE:<br>1 1/4" KING CRIMP™ FERRULE<br>MATERIAL:                         |
|   |                                                                                                                                                                                                                                                                                                                                                                                                                                                                                     | <b>DIXON</b> $\bigcirc$ U.S.A. <i>THE RIGHT CONNECTION</i> $^{\text{TM}}$ |
| 1 | PROPRIETARY AND CONFIDENTIAL                                                                                                                                                                                                                                                                                                                                                                                                                                                        |                                                                           |