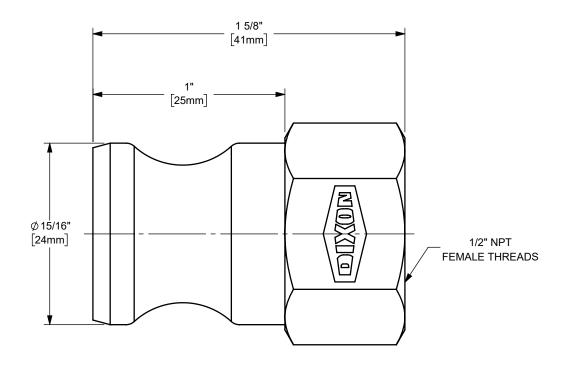

## DIXON [ U.S.A.

THE RIGHT CONNECTION  $^{\mathsf{TM}}$ 

1/2" DIXON™ ADAPTER x FEMALE NPT END CAM AND GROOVE FITTING

MATERIAL:

ALUMINUM

PART NUMBER:

50-A-AL