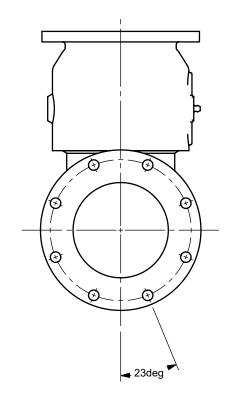

## DIXON (

THE RIGHT CONNECTION  $^{\mathsf{TM}}$ 

4" STYLE 30 SWIVEL W/ TTMA FLANGES & BALL HANDLE -SPECIAL ATN100X2 USED FOR HANDLE PIPE

MATERIAL: ALUMINUM

PART NUMBER:

43BTFXTFALX0049

dixonvalve.com