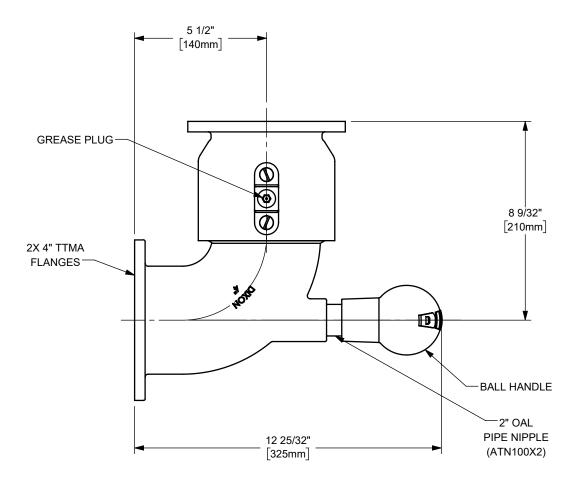

PRESSURE SEAL: FKM DUST SEAL: FKM RETAINER: NONE

BALL BEARINGS: CARBON STEEL GREASE: LITHIUM (STANDARD)

## DIXON (

THE RIGHT CONNECTION  $^{\mathsf{TM}}$ 

4" STYLE 30 SWIVEL W/ TTMA FLANGES & BALL HANDLE -SPECIAL ATN100X2 USED FOR HANDLE PIPE

MATERIAL: ALUMINUM

PART NUMBER:

43BTFXTFALX0049

dixonvalve.com