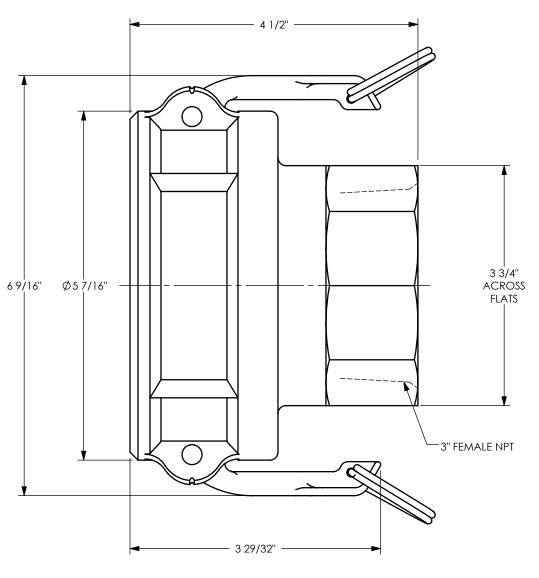

DISTANCE ACROSS OPEN CAM ARMS: 11 3/16"

The Right Connection™

## DIXON [

U.S.A.

THE RIGHT CONNECTION ™

TITLE:

4" DIXON VAPOR RECOVER COUPLER x 3" FEMALE NPT

MATERIAL:

ZINC PLATED CARBON STEEL

PART NUMBER:

4030-DVR-AL