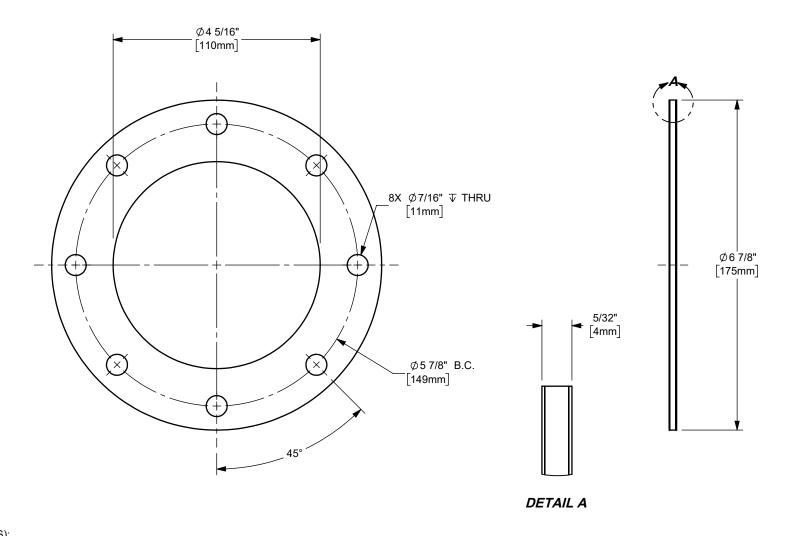

## NOTE(S):

1) MATERIAL:

• ENVELOPE: PTFE TEFLON

• FILLER: KLINGER

The Right Connection™

dixonvalve.com

## DIXON [

U.S.A.

THE RIGHT CONNECTION ™

4" TTMA TANK TRUCK FLANGE GASKET PTFE ENVELOPE WITH KLINGER FILLER TANK TRUCK

MATERIAL:

SEE NOTES

PART NUMBER:

400GTTFTK