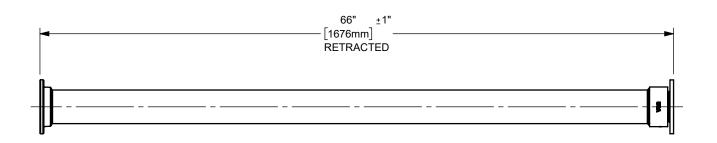

DIXON C

THE RIGHT CONNECTION ™

THE RIGHT CONNECTION

3" EXTENDABLE LOAD ARM LEG

MATERIAL:
PART NUMBER:

TITLE:

ALUMINUM

DO NOT SCALE THIS DRAWING

3SAL0-TFXTF-114