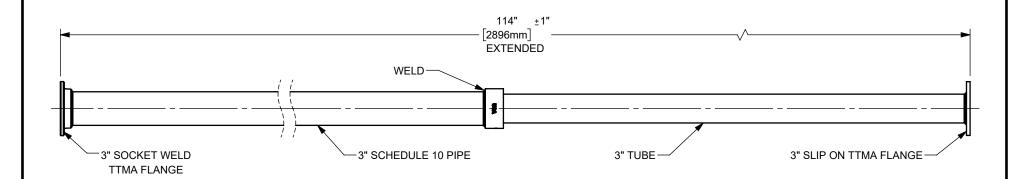

DIXON C

THE RIGHT CONNECTION ™

THE RIGHT CONNECTION

3" EXTENDABLE LOAD ARM LEG

MATERIAL:
PART NUMBER:

TITLE:

ALUMINUM

DO NOT SCALE THIS DRAWING

3SAL0-TFXTF-114