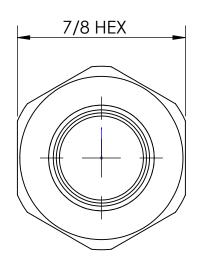

TITLE: 1/2 X 1/4
REDUCING BUSHING

DO NOT SCALE THIS DRAWING
SIZE DWG. NO. RE

**A** 3730804CLF