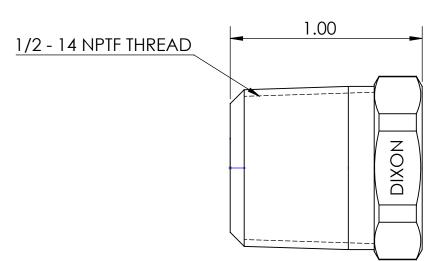

## LINE DRAWING NOT FOR PRODUCTION PURPOSES

THRU HOLE 7/16

1/4 - 18 NPTF THREAD

TITLE: 1/2 X 1/4
REDUCING BUSHING

DO NOT SCALE THIS DRAWING
SIZE DWG. NO. RE

**A** 3730804CLF