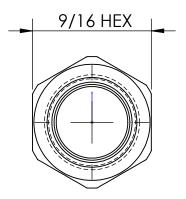

## LINE DRAWING NOT FOR PRODUCTION PURPOSES





1/8 - 27 NPTF THREAD





## MATERIAL ALLOY 2754 LEAD FREE BRASS



TITLE:

**Dixon Brass** Westmont, Illinois USA

DRAWN P.MONAGHAN APPROVED ECO NO.

1/4 X 1/8 REDUCER BUSHING

DO NOT SCALE THIS DRAWING SIZE DWG. NO.

3730402CLF

This drawing is owned by Dixon Valve& Coupling Co. and shall be returned upon demand. It is loaned on condition that it shall not be copied or reproduced or submitted to others without the owners consent. In accepting it, subject to this condition, the recipient further agrees that this drawing or any design detail or concept disclosed herein shall not be used in any way detrimental to or in competition with the owner. If the recipient does not agree to the terms of this agreement they shall return this drawing immediately. The information contained in this dra