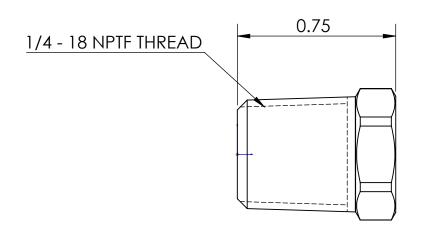

## LINE DRAWING NOT FOR PRODUCTION PURPOSES





1/8 - 27 NPTF THREAD





## MATERIAL ALLOY 2754 LEAD FREE BRASS



TITLE:

**Dixon Brass** Westmont, Illinois USA

DRAWN P.MONAGHAN APPROVED ECO NO.

1/4 X 1/8 REDUCER BUSHING

DO NOT SCALE THIS DRAWING SIZE DWG. NO.

3730402CLF

This drawing is owned by Dixon Valve& Coupling Co. and shall be returned upon demand. It is loaned on condition that it shall not be copied or reproduced or submitted to others without the owners consent. In accepting it, subject to this condition, the recipient further agrees that this drawing or any design detail or concept disclosed herein shall not be used in any way detrimental to or in competition with the owner. If the recipient does not agree to the terms of this agreement they shall return this drawing immediately. The information contained in this d