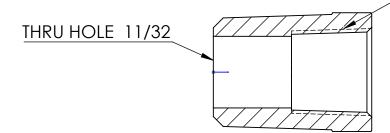

## LINE DRAWING NOT FOR PRODUCTION PURPOSES





1/8 - 27 NPTF THREAD





## MATERIAL ALLOY 2754 LEAD FREE BRASS



TITLE:

**Dixon Brass** Westmont, Illinois USA

DRAWN P.MONAGHAN APPROVED ECO NO.

1/4 X 1/8 REDUCER BUSHING

DO NOT SCALE THIS DRAWING SIZE DWG. NO.

3730402CLF

This drawing is owned by Dixon Valve& Coupling Co. and shall be returned upon demand. It is loaned on condition that it shall not be copied or reproduced or submitted to others without the owners consent. In accepting it, subject to this condition, the recipient further agrees that this drawing or any design detail or concept disclosed herein shall not be used in any way detrimental to or in competition with the owner. If the recipient does not agree to the terms of this agreement they shall return this drawing immediately. The information contained in this drawing is subject to chang