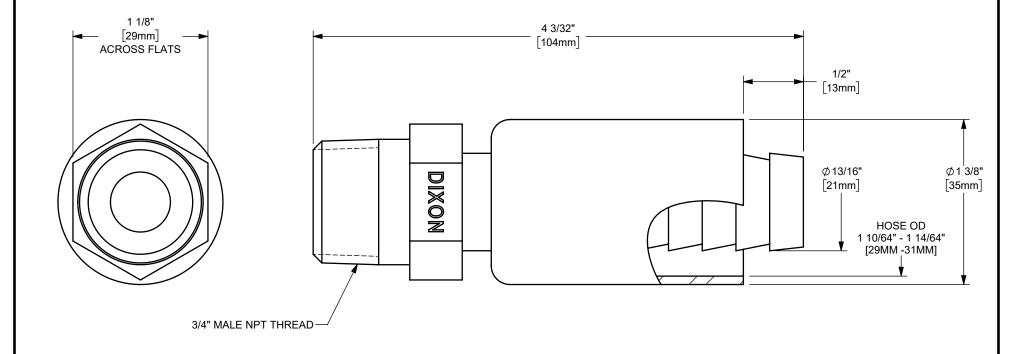

DIXON

ΓΙΤLE:

3/4" MALE 3500 NIPPLE WITH FERRULE

MATERIAL:

PART NUMBER:

PLATED STEEL

THE RIGHT CONNECTION ™

DO NOT SCALE THIS DRAWING