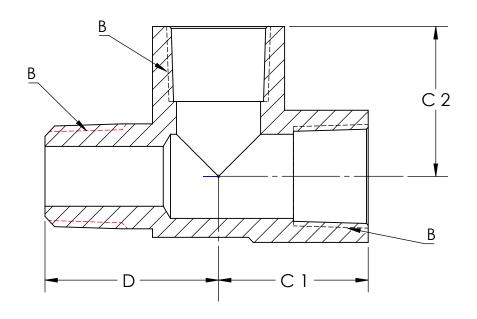

## LINE DRAWING NOT FOR PRODUCTION PURPOSES

| PART<br>NUMBER | В        | C 1 | C 2 | D   |
|----------------|----------|-----|-----|-----|
| 3260404C       | 1/4 - 18 | .78 | .78 | .90 |

MATERIAL: EXTRUDED ALLOY UNS C36000

Dixon Brass
Westmont, Illinois USA

P.MONAGHAN 6/11/20
APPROVED DATE

TITLE:

STREET TEE

DO NOT SCALE THIS DRAWING
SIZE DWG. NO. RI

A 326 SERIES

Α