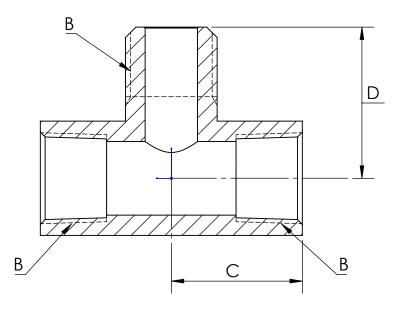

## LINE DRAWING NOT FOR PRODUCTION PURPOSES

| PART NUMBER | B<br>NPTF THREAD | C<br>C/L | D<br>C/L REF. |
|-------------|------------------|----------|---------------|
| 3240202C    | 1/8 - 27         | .55      | .64           |
| 3240606C    | 3/8 - 18         | .84      | .98           |
| 3240808C    | 1/2 - 14         | 1.09     | 1.25          |
| 3241212C    | 3/4 - 14         | 1.10     | 1.33          |