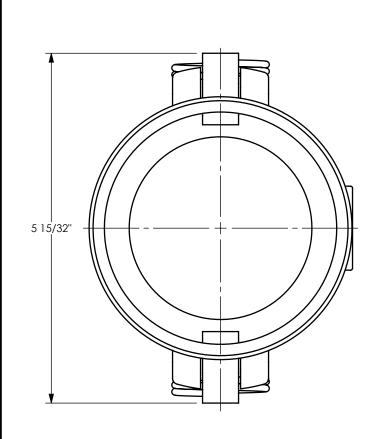

DISTANCE ACROSS OPEN CAM ARMS: 9 15/16"



The Right Connection™

## PROPRIETARY AND CONFIDENTIAL

This drawing is owned by Dixon Valve & Coupling Co. and shall be returned upon demand. It is loaned on condition that it shall not be copied or reproduced or submitted to others without the owners consent. In accepting it subject to this condition the recipient further agrees that this drawing or any design detail or concept disclosed herein shall not be used in any way detrimental to or in competition with the owner. If the recipent does not agree to the terms of this agreement they shall return this drawing immediately. The information contained in this drawing is subject to change without notice.

DO NOT SCALE THIS DRAWING

## DIXON [



U.S.A.

THE RIGHT CONNECTION ™

3" DIXON TYPE DA