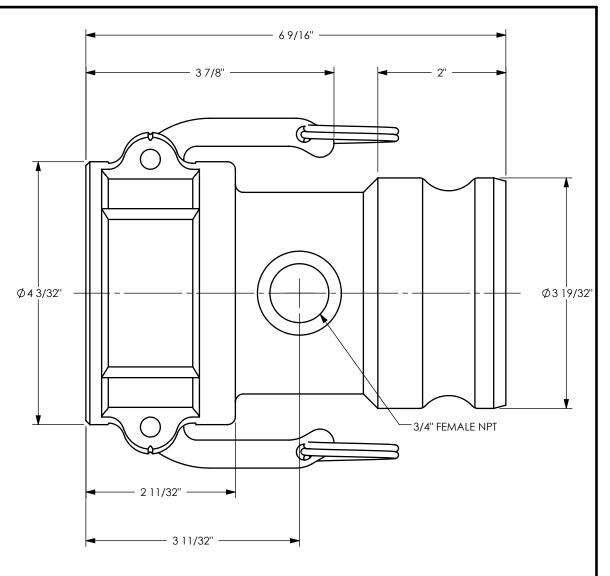

## DIXON [

U.S.A.

THE RIGHT CONNECTION ™

3" DIXON TYPE DA COUPLER x ADAPTER WITH 3/4" NPT PORT

MATERIAL: STAINLESS STEEL

PART NUMBER:

TITLE:

300DAT75SS