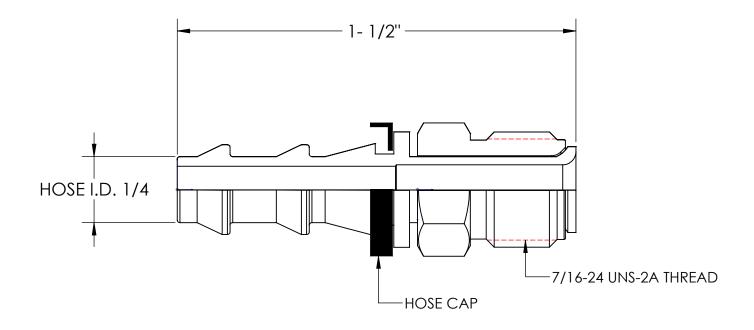

Α

TITLE: SAE INVERTED FLARE

MALE SWIVEL HOSE BARB

| DO NOT SCALE THIS DRAWING |      |     |  |  |    |
|---------------------------|------|-----|--|--|----|
| SIZE                      | DWG. | NO. |  |  | RE |

**A** 2900407C