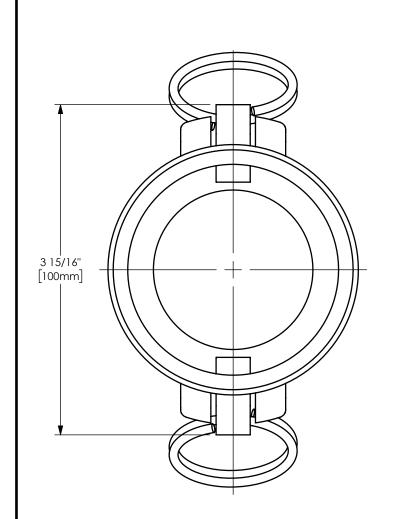

## DIXON [

U.S.A.

THE RIGHT CONNECTION  $^{\mathsf{TM}}$ 

2" DIXON™ DUST CAP CAM AND GROOVE FITTING

MATERIAL:

STAINLESS STEEL

PART NUMBER:

200-DC-SS