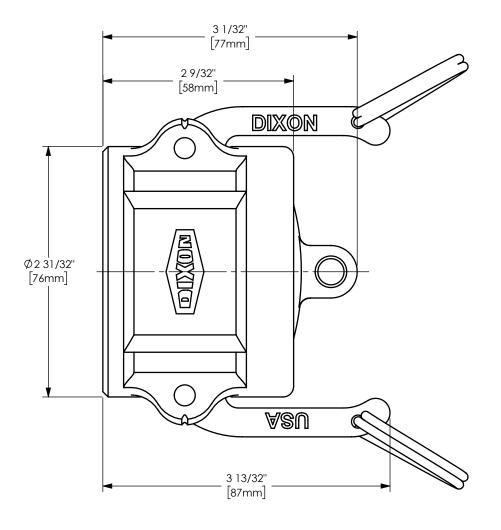

DIMENSION ACROSS OPEN CAM ARM: 7 13/16"

The Right Connection™

dixonvalve.com

## DIXON [

U.S.A.

THE RIGHT CONNECTION  $^{\mathsf{TM}}$ 

2" DIXON™ DUST CAP CAM AND GROOVE FITTING

MATERIAL:

STAINLESS STEEL

PART NUMBER:

200-DC-SS