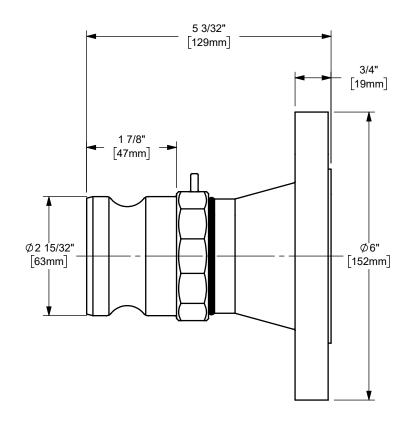

## DIXON [

U.S.A.

THE RIGHT CONNECTION  $^{\mathsf{TM}}$ 

TITLE:

2" DIXON™ / BOSS-LOCK™ ADAPTER x 150# FLANGE CAM AND GROOVE FITTING

MATERIAL:

HASTELLOY ® C

PART NUMBER:

200-AL-HA