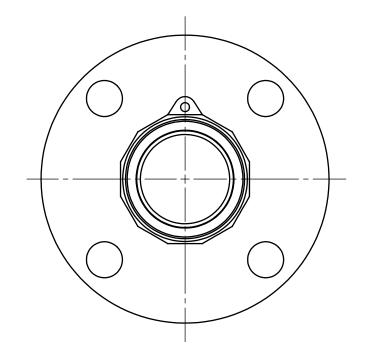

## DIXON [

U.S.A.

THE RIGHT CONNECTION  $^{\mathsf{TM}}$ 

TITLE:

2" DIXON™ / BOSS-LOCK™ ADAPTER x 150# FLANGE CAM AND GROOVE FITTING

MATERIAL:

HASTELLOY ® C

PART NUMBER: