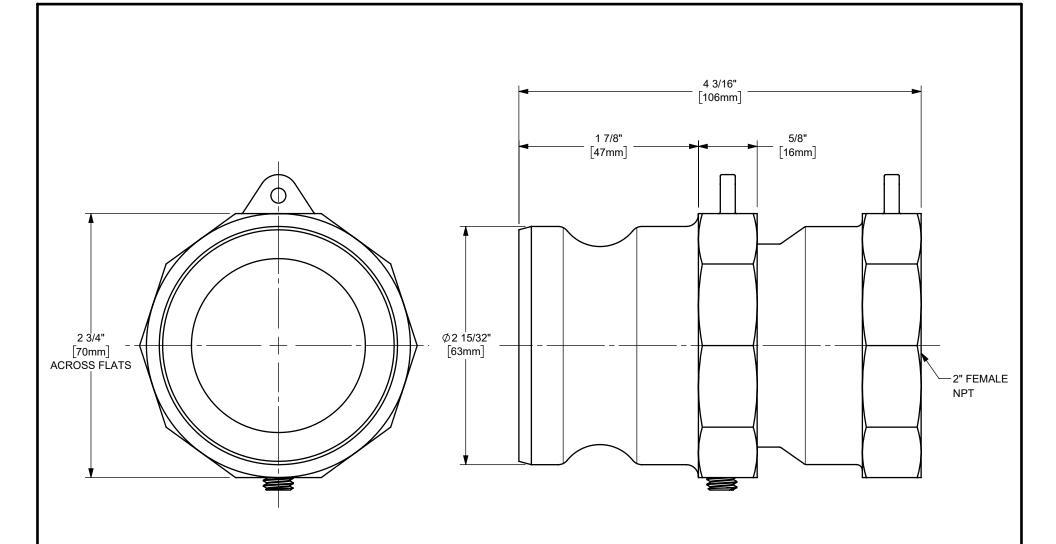

DO NOT SCALE THIS DRAWING

DIXON [

U.S.A.

THE RIGHT CONNECTION ™

2" DIXONTM / BOSS-LOCKTM ADAPTER x FEMALE NPT SWIVEL CAM AND GROOVE FITTING

MATERIAL: STAINLESS STEEL

PART NUMBER:

200-A-SSSWIV