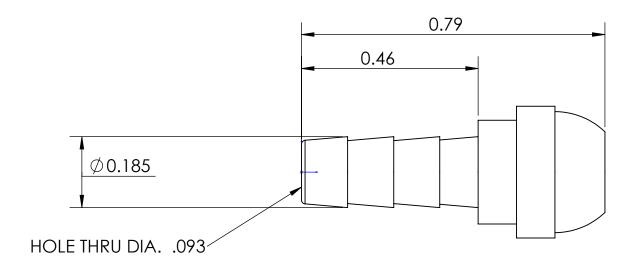

## LINE DRAWING NOT FOR PRODUCTION PURPOSES

THIS DRAWING CONTAINS INFORMATION DEEMED PROPRIETARY TO DIXON BRASS AND IS SO TO BE USED ONLY FOR THE PURPOSE FOR WHICH IT IS SUBMITTED, AND FURTHER, SHALL NOT BE COPIED IN WHOLE OR IN PART WITHOUT EXPRESS WRITTEN PERMISSION FIRST OBTAINED FROM DIXON BRASS. DRAWN P. MONAGHAN DATE 2/27/14 UNLESS OTHERWISE SPECIFIED: **Dixon Brass DIMENSIONS ARE IN INCHES** APPROVED DATE TOLERANCES: ANGLES: ±0°30' .X (±.015) .XX (±.010) .XXX (±.005) Westmont, Illinois USA The Right Connection™ ECO NO. TITLE: DRAWING NOT REPRODUCED TO SCALE 1/8 SWIVEL STEM BALL TYPE SIZE DWG. NO. **DIMENSIONS PER ANSI Y14.5** 1240202S