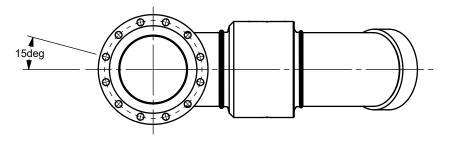

## DIXON (

U.S.A.

THE RIGHT CONNECTION  $^{\mathsf{TM}}$ 

TITLE:

10" STYLE 40 V-RING SWIVEL W/ 150 lbs. FLANGE X 45° FNPT -SPECIAL SEALS FLIPPED FOR SUCTION APPLICATION MATERIAL:

CARBON STEEL

PART NUMBER:

1045FFGCSX0036