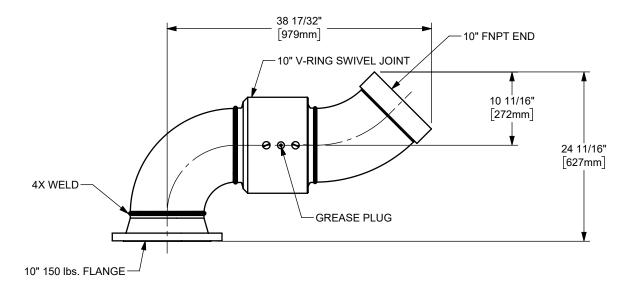

\*FLIP V-RING SEALS DURING ASSEMBLY

PRESSURE SEAL: NITRILE RUBBER
DUST SEAL: NITRILE RUBBER

RETAINER: PTFE

BALL BEARINGS: CARBON STEEL GREASE: LITHIUM (STANDARD)

## DIXON (

U.S.A.

THE RIGHT CONNECTION  $^{\mathsf{TM}}$ 

TITLE:

10" STYLE 40 V-RING SWIVEL W/ 150 lbs. FLANGE X 45° FNPT -SPECIAL SEALS FLIPPED FOR SUCTION APPLICATION MATERIAL:

CARBON STEEL

PART NUMBER:

1045FFGCSX0036