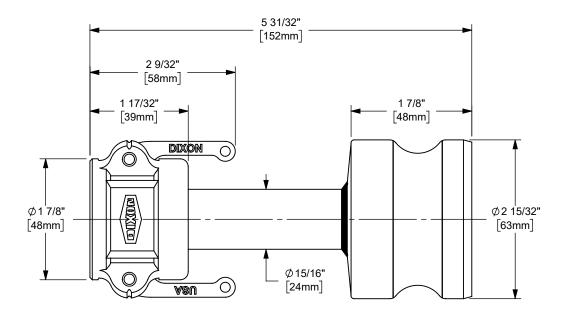

## DIXON [

U.S.A.

THE RIGHT CONNECTION  $^{\mathsf{TM}}$ 

1" DIXON™ COUPLER x 2" ADAPTER CAM AND GROOVE FITTING

MATERIAL: PART NUMBER:

ALUMINUM

DO NOT SCALE THIS DRAWING

1020-DA-AL