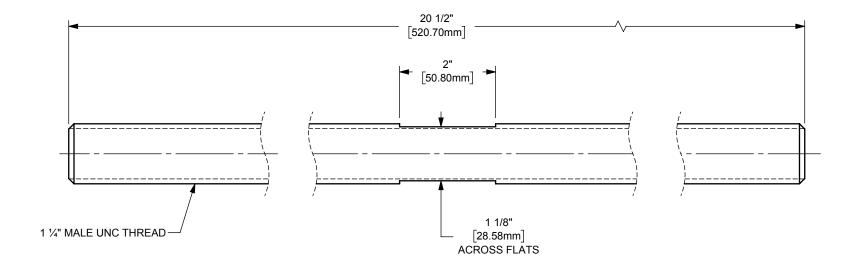

## DIXON [

U.S.A. THE RIGHT CONNECTION ™

TITLE:

1 1/4" EXTENSION BAR

MATERIAL:

PART NUMBER:

**CARBON STEEL** 

DO NOT SCALE THIS DRAWING