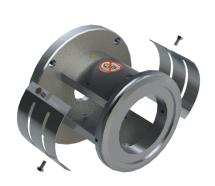

## Product Improvement New Adapter/Guard Set

BC/BP 114-428 Series Centrifugal Pump.

## Features:

- designed with easy maintenance in mind
- increased work area
- easy seal inspection and assembly
- easy adapter bolt installation
- effortless guard removal and installation
- safer cageless guard design
- Adapter/Guard set interchangeable with other C-Series centrifugal pumps

New adapter/guard sets will begin shipping end of May 2017 on certain BC/BP models. All BC/BP models will ship with new adapter/guard sets beginning August 2017.