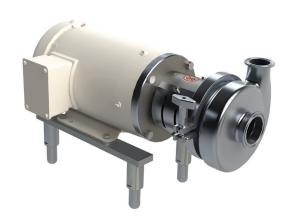

## Product Improvement New Adapter/Guard Set

BC/BP 114-428 Series Centrifugal Pump.

New adapter/guard sets will begin shipping end of May 2017 on certain BC/BP models. All BC/BP models will ship with new adapter/guard sets beginning August 2017.